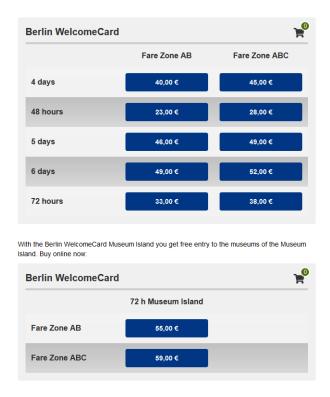

#### I Preview of the Online Ticket Shop:

- ✓ The visitBerlin Online Ticket Shop works with a webbased Log-In simply via an internet browser, no additional software is required.
- ✓ We provide you with free access and there are no ongoing costs.
- √ The Print@Home ticket can be used directly by the customer for the intended validity period.