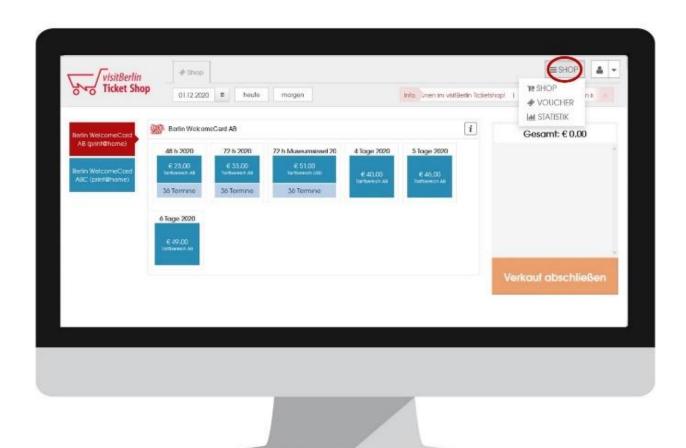

#### I Preview of the Online Ticket Shop:

- ✓ The visitBerlin Online Ticket Shop works with a webbased Log-In simply via an internet browser, no additional software is required.
- ✓ We provide you with free access and there are no ongoing costs.
- √ The Print@Home ticket can be used directly by the customer for the intended validity period.